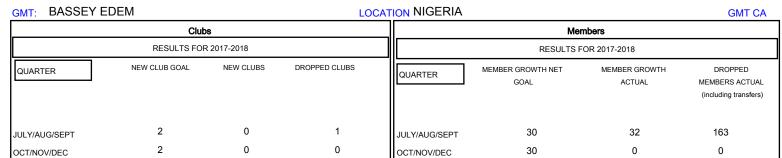

## District 404 B2

Results as of: 09/30/2017

0

0

JAN/FEB/MAR

APR/MAY/JUNE

30

30

## 

| DROPPED CLUBS: 1  DROPPED MEMBERS |     | 16 CLUBS OF 72 ADDED 1 OR MORE NEW MEMBERS | GENDER DISTRIBUTION  MALE 911 (61.55%)  FEMALE 569 (38.45%)  Women Percentage Fiscal Year Goal: 25% |    |
|-----------------------------------|-----|--------------------------------------------|-----------------------------------------------------------------------------------------------------|----|
| DECEASED                          | 1   | CLICK HERE FOR CUMULATIVE  MEMBERSHIP DATA | TOTAL FAMILY UNIT MEMBERS                                                                           | 73 |
| CLUB CANCELLED                    | 27  |                                            |                                                                                                     |    |
| OTHER                             | 135 |                                            | FAMILY MEMBERS PAYING HALF DUES                                                                     | 41 |
| TOTAL                             | 163 |                                            | 1                                                                                                   |    |