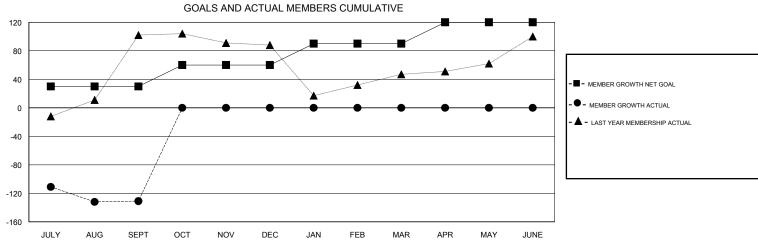

JAN/FEB/MAR

APR/MAY/JUNE

JULY

AUG

2

2

OCT

0

0

## MONTHLY MEMBERSHIP PROGRESS REPORT

## District 404 B2

Results as of: 09/30/2017

0

0



JAN/FEB/MAR

APR/MAY/JUNE

30

30

JUNE

0

0

0

0

## 



| DROPPED CLUBS: 1  DROPPED MEMBERS |     | 16 CLUBS OF 72 ADDED 1 OR MORE NEW MEMBERS | GENDER DISTRIBUTION  MALE 911 (61.55%)  FEMALE 569 (38.45%)  Women Percentage Fiscal Year Goal: 25% |    |
|-----------------------------------|-----|--------------------------------------------|-----------------------------------------------------------------------------------------------------|----|
| DECEASED                          | 1   | CLICK HERE FOR CUMULATIVE  MEMBERSHIP DATA | TOTAL FAMILY UNIT MEMBERS                                                                           | 73 |
| CLUB CANCELLED                    | 27  |                                            |                                                                                                     |    |
| OTHER